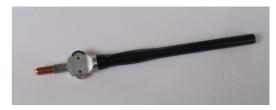

Extension needle for manual wire holder order no.: 1110

Rotation device order no. 1053

Magnetic positioning bowl order no. 1251 d= 160 mm order no. 1252 d= 140 mm

Flexarm order no. 1108, small order no. 1109, big