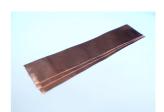

Self-adhesive copper foil for protection of edges and surfaces.

Our wire holder makes it possibile to work faster and precisely, without working breaks.

Manual Laser wire feeder "ManFeed" for diameter 0,3 - 0,6 mm order no.: 1106

Wire holder order no. 1101

Fibre glas brush order no. 1102

Ceramic nozzle order no. 2182 Copper nozzle order no. 2161

Special alu vice order no. 1114

Protection gloves order no. 1111

Copper foil, self-adhessive order no. 1105