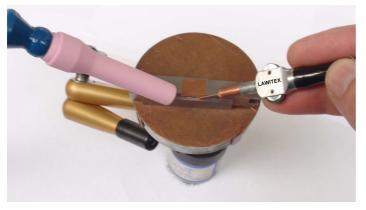

## Source of utilities for welding systems

**LAWITEX**Tel.: 02173-3991780

**New!** LAWI 62 EROD the special wire for subsequently eroded surfaces.

Fast and precise positioning of workpieces with the flexarm.