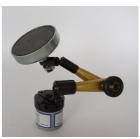

## Source of utilities for welding systems

**LAWITEX**Tel.: 02173-3991780

**New!** LAWI 62 EROD the special wire for subsequently eroded surfaces.

Fast and precise positioning of workpieces with the flexarm.

Extension needle for manual wire holder order no.: 1110

Rotation device order no. 1053

Magnetic positioning bowl order no. 1251 d= 160 mm order no. 1252 d= 140 mm

Flexarm order no. 1108, small order no. 1109, big