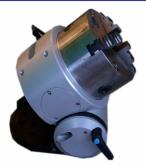

Extension needle for manual wire holder order no.: 1110

Rotation device order no. 1053

Magnetic positioning bowl order no. 1251 d= 160 mm order no. 1252 d= 140 mm

Flexarm order no. 1108, small order no. 1109, big