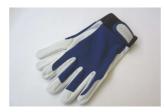

Wire holder order no. 1101

Fibre glas brush order no. 1102

Ceramic nozzle order no. 2182 Copper nozzle order no. 2161

Special alu vice order no. 1114

Protection gloves order no. 1111

Copper foil, self-adhessive order no. 1105